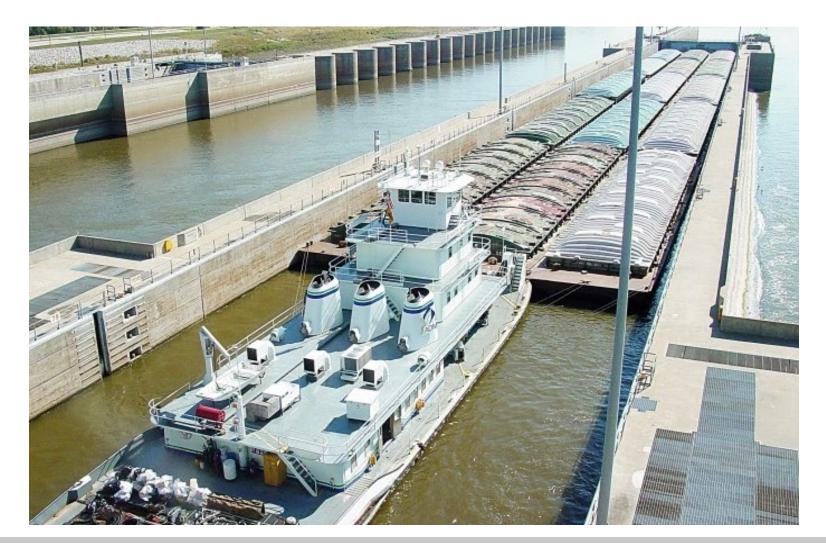

### **PROJECT OVERVIEW OF SCOPE**

- Replace the existing IHNC Lock
  - New lock will be 900' x 110' x -22' and accommodate up to 4 barges per lockage
  - New lock located between Claiborne Avenue and Florida Avenue Bridge
  - Accommodate shallow-draft vessels
- Other major project features include replacement of:
  - St. Claude Avenue bridge
  - Surrounding floodwalls to latest Corps standards
- Emphasis on Community Outreach Efforts
  - Community Impact Mitigation Plan (CIMP)
  - Transportation Mitigation Plan (TMP)