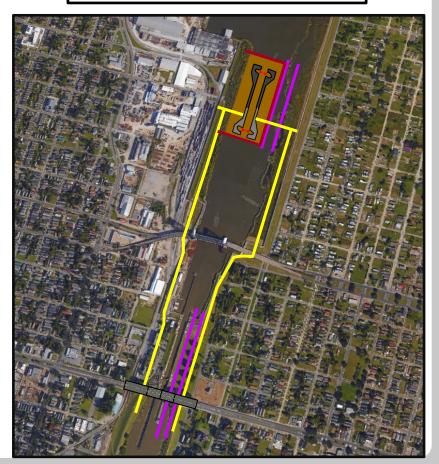

### **PROJECT OVERVIEW OF SCOPE**

- Replace the existing IHNC Lock
  - New lock will be 900' x 110' x -22' and accommodate up to 4 barges per lockage
  - New lock located between Claiborne Avenue and Florida Avenue Bridge
  - Accommodate shallow-draft vessels
- Other major project features include replacement of:
  - St. Claude Avenue bridge
  - Surrounding floodwalls to latest Corps standards
- Emphasis on Community Outreach Efforts
  - Community Impact Mitigation Plan (CIMP)
  - Transportation Mitigation Plan (TMP)