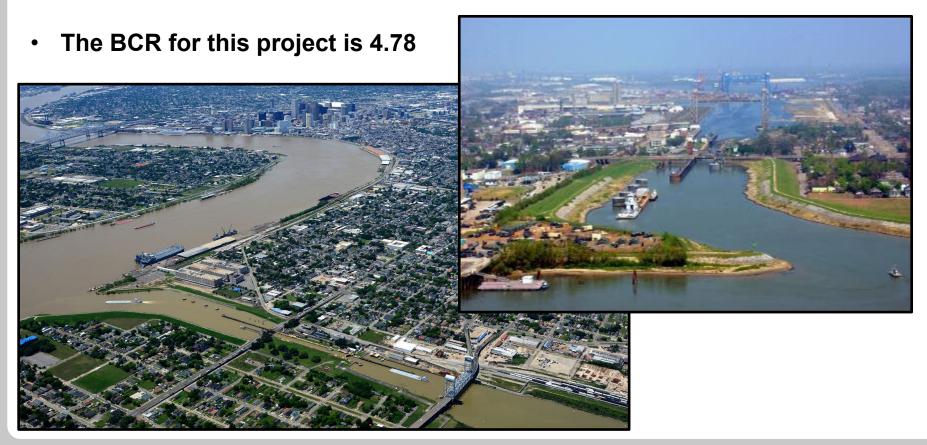

INNER HARBOR NAV CANAL (IHNC) LOCK REPLACEMENT

### **PROJECT OVERVIEW OF SCOPE**

- Replace the existing IHNC Lock
  - New lock will be 900' x 110' x -22' and accommodate up to 4 barges per lockage
  - New lock located between Claiborne Avenue and Florida Avenue Bridge
  - Accommodate shallow-draft vessels
- Other major project features include replacement of:
  - St. Claude Avenue bridge
  - Surrounding floodwalls to latest Corps standards
- Emphasis on Community Outreach Efforts
  - Community Impact Mitigation Plan (CIMP)
  - Transportation Mitigation Plan (TMP)