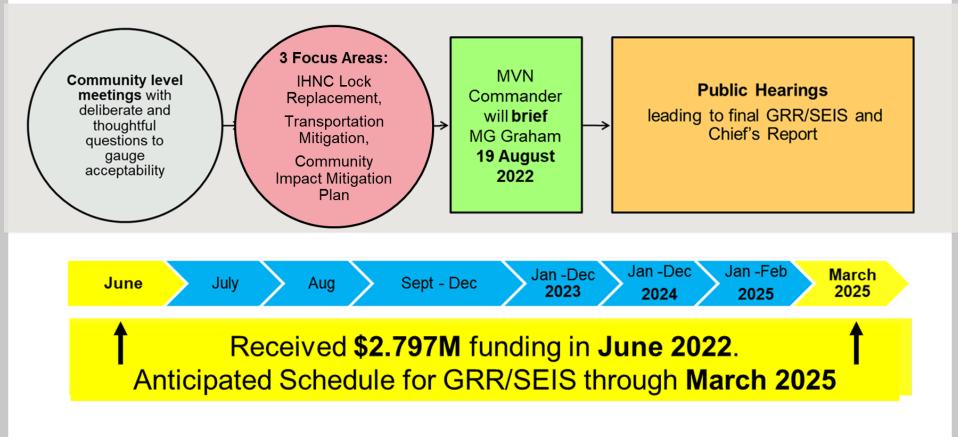

### **SCHEDULE- WORK DONE IN FY22**

3

- Commander engagement at the grassroots level
- MVN Commander to provide assessment to MG Graham 19 August 2022

# Study resumed upon receipt of \$2.797M in June 2022

## **COST/FUNDING OVERVIEW – TOTAL & REMAINING**

**Exemption Approval and Funding:** \$2.797M

- This project requires an approved report that resumed upon receipt of funding 1 June 2022
- Brief to MG Graham 19 AUG 2022 for path status update and path forward.