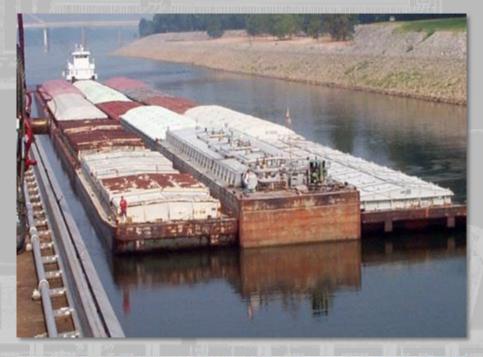

### **PROJECT OVERVIEW OF SCOPE**

- Replace the existing IHNC Lock
  - New lock will be 900' x 110' x -22' and accommodate up to 4 barges per lockage
  - New lock located between Claiborne Avenue and Florida Avenue Bridge
  - Accommodate shallow-draft vessels
- Other major project features include replacement of:
  - St. Claude Avenue bridge
  - Surrounding floodwalls to latest Corps standards
- Emphasis on Community Outreach Efforts
  - Community Impact Mitigation Plan (CIMP)
  - Transportation Mitigation Plan (TMP)